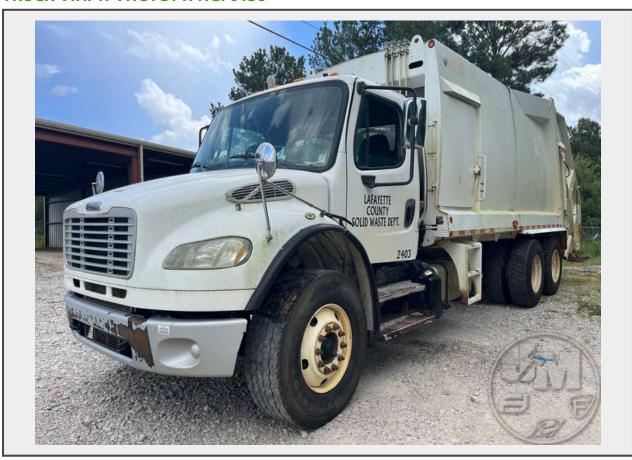

**Sale Name:** GOVERNMENT SURPLUS ASSET LIQUIDATION ONLINE ONLY AUCTION-BIDDING BEGINS CLOSING SEPTEMBER 12TH @ 10 AM CT

LOT 160550 - 2015 FREIGHTLINER M2 T/A REAR LOAD RESIDENTIAL COLLECTION TRUCK VIN: 1FVHCYCY1FHGF0138

## **Description**

CY CAPACITY 25, CUMMINS, ALLISON, AUTOMATIC, SPRING SUSPENSION, DOUBLE FRAME, 14K FRONTS, 20K REAR, 54,600 GVW, ENGINE BRAKE, DIFF LOCK, CRUISE CONTROL, DISC WHEELS, 315/80R22.5 STEER TIRES, 11R22.5 TIRES, ODOMETER READS: 141,940, \*\*RUNS AND OPERATES AS IT SHOULD\*\* (MIGHT HAVE TO BE JUMPED OFF DUE TO LOW BATTERY) \*\*LOCATED IN OXFORD, MS\*\*