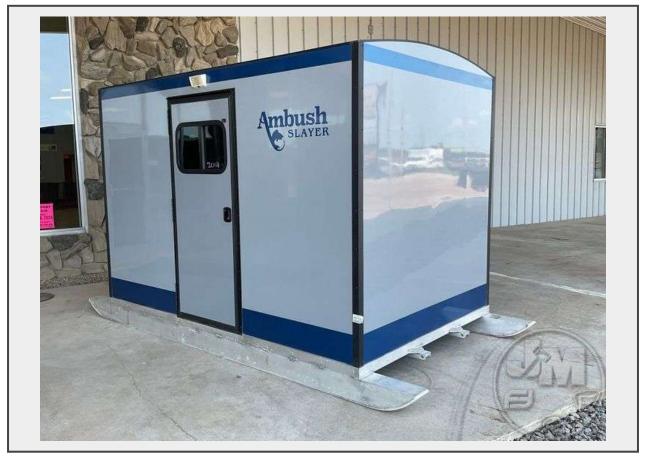

## LOT 1092 - UNUSED, 2024 AMBUSH SLAYER 6H-P PREMIUM ICE FISHING HOUSE, 6-1/2

## Description

UNUSED, 2024 AMBUSH SLAYER 6H-P PREMIUM ICE FISHING HOUSE, 6-1/2 X 10'L, S/N 2019, METALLIC BLUE COLOR UPGRADE, BLACK TRIM UPGRADE, MR. HEATER 10,000 BTU VENTLESS HEAT, BENCHES WITH UNDERNEATH STORAGE, BATTERY TRAY, 6 ANGLING HOLES, 880 LBS, BENCH 48" SLAYER CENTER, TOUGH WELDED ALUMINUM CHASSIS, NO WOOD - ALL COMPOSITE MATERIALS, NO SEAMS, GELCOAT EXTERIOR, LIGHT WEIGHT, CAN PULL WITH ATV OR UTV, INCLUDES HITCH