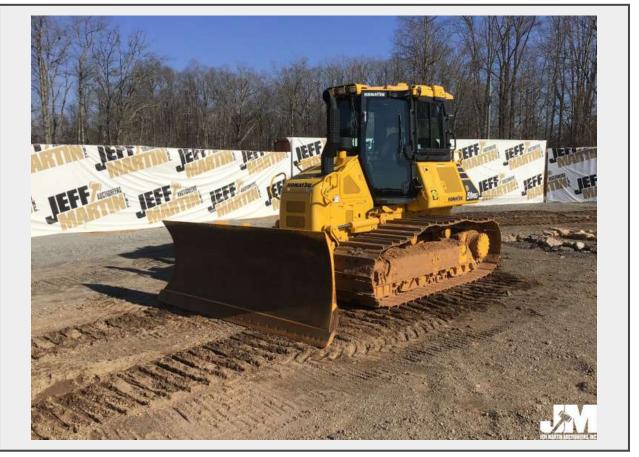

**Sale Name:** EAST COAST SPRING CONSTRUCTION & TRANSPORTATION PUBLIC AUCTION - THURS, MARCH 25TH

LOT 344 - 2018 KOMATSU D51PXI-24 SN: KMT0D1331JBB20429 CRAWLER TRACTOR

## Description

CAB, A/C, RADIO, REAR VIEW CAMERA, 6 WAY BLADE, ACCUGRADE READY, KOMATSU PLUS, DRAWBAR, 28" SBG, INTELLIGENT MACHINE CONTROL, HOUR METER READS: 774

Click here to view item condition report