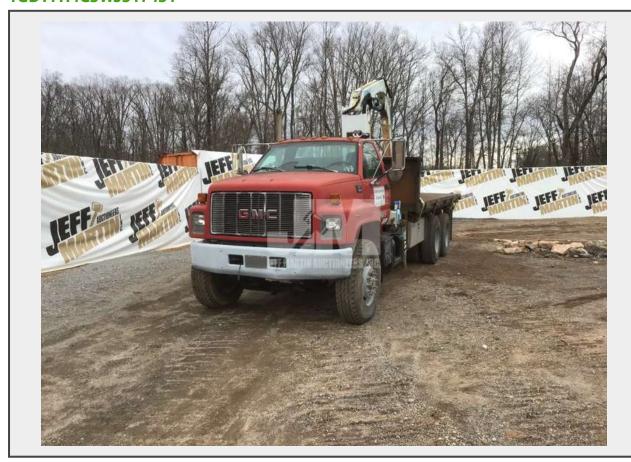

**Sale Name:** EAST COAST SPRING CONSTRUCTION & TRANSPORTATION PUBLIC AUCTION - THURS, MARCH 25TH

LOT 1072 - 1998 GMC C8500 CORMACH 3 TON CRANE TRUCK VIN: 1GDT7H4C5WJ517451

## **Description**

8700, MID MOUNT BOOM, BOOM SERIAL NUMBER 430704, BOOM HEIGHT 45', TANDEM AXLE CHASSIS, 18' FLATBED BODY, W/ FORKS, CATERPILLAR 3126, EATON FULLER 8LL, HENDRICKSON SUSPENSION, 222" WB, 16K FRONTS, 40K REARS, 56000 LB GVW, PINTLE HITCH, DIFF LOCK, HEADACHE RACK, OUTRIGGERS, 11R22.5 TIRES, ODOMETER READS: 132891